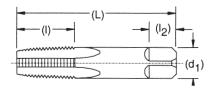

## **General Dimensions**

| deficial billiensions |         |        |        |        |        |          |  |  |
|-----------------------|---------|--------|--------|--------|--------|----------|--|--|
| Dimensions - Inches   |         |        |        |        |        |          |  |  |
| Nominal               | Length  | Length | Length | Dia.   | Size   | Length   |  |  |
| Size                  | Overall | of     | of     | of     | of     | Optional |  |  |
| Inches                |         | Thread | Square | Shank  | Square | Neck     |  |  |
|                       | L       | 1      | 12     | d1     | а      | l1       |  |  |
| 1/16                  | 2.13    | .69    | .38    | .3125  | .234   | .375     |  |  |
| * 1/8                 | 2.13    | .75    | .38    | .3125  | .234   |          |  |  |
| 1/8                   | 2.13    | .75    | .38    | .4375  | .328   | .375     |  |  |
|                       |         |        |        |        |        |          |  |  |
| 1/4                   | 2.44    | 1.06   | .44    | .5625  | .421   | .375     |  |  |
| 3/8                   | 2.56    | 1.06   | .50    | .7000  | .531   | .375     |  |  |
| 1/2                   | 3.13    | 1.38   | .63    | .6875  | .515   |          |  |  |
| ·                     |         |        |        |        |        |          |  |  |
| 3/4                   | 3.25    | 1.38   | .69    | .9063  | .679   | ·        |  |  |
| 1"                    | 3.75    | 1.75   | .81    | 1.1250 | .843   |          |  |  |
| 1-1/4                 | 4.00    | 1.75   | .94    | 1.3125 | .984   |          |  |  |
|                       |         |        |        |        |        |          |  |  |
| 1-1/2                 | 4.25    | 1.75   | 1.00   | 1.5000 | 1.125  |          |  |  |
| 2"                    | 4.50    | 1.75   | 1.13   | 1.8750 | 1.406  |          |  |  |
| 2-1/2                 | 5.50    | 2.56   | 1.25   | 2.2500 | 1.687  |          |  |  |
|                       |         |        |        |        |        |          |  |  |
| 3"                    | 6.00    | 2.63   | 1.38   | 2.6250 | 1.968  |          |  |  |
| 3-1/2                 | 6.50    | 2.69   | 1.50   | 2.8125 | 2.108  |          |  |  |
| 4"                    | 6.75    | 2.75   | 1.56   | 3.0000 | 2.250  |          |  |  |