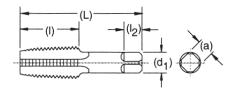

## **General Dimensions**

| deficial billiensions |         |        |        |        |        |          |  |  |
|-----------------------|---------|--------|--------|--------|--------|----------|--|--|
| Dimensions - Inches   |         |        |        |        |        |          |  |  |
| Nominal               | Length  | Length | Length | Dia.   | Size   | Length   |  |  |
| Size                  | Overall | of     | of     | of     | of     | Optional |  |  |
| Inches                |         | Thread | Square | Shank  | Square | Neck     |  |  |
|                       | L       | 1      | 12     | d1     | а      | l1       |  |  |
| 1/16                  | 2.13    | .69    | .38    | .3125  | .234   | .375     |  |  |
| * 1/8                 | 2.13    | .75    | .38    | .3125  | .234   |          |  |  |
| 1/8                   | 2.13    | .75    | .38    | .4375  | .328   | .375     |  |  |
|                       |         |        |        |        |        |          |  |  |
| 1/4                   | 2.44    | 1.06   | .44    | .5625  | .421   | .375     |  |  |
| 3/8                   | 2.56    | 1.06   | .50    | .7000  | .531   | .375     |  |  |
| 1/2                   | 3.13    | 1.38   | .63    | .6875  | .515   |          |  |  |
| ·                     |         |        |        |        |        |          |  |  |
| 3/4                   | 3.25    | 1.38   | .69    | .9063  | .679   | ·        |  |  |
| 1"                    | 3.75    | 1.75   | .81    | 1.1250 | .843   |          |  |  |
| 1-1/4                 | 4.00    | 1.75   | .94    | 1.3125 | .984   |          |  |  |
|                       |         |        |        |        |        |          |  |  |
| 1-1/2                 | 4.25    | 1.75   | 1.00   | 1.5000 | 1.125  |          |  |  |
| 2"                    | 4.50    | 1.75   | 1.13   | 1.8750 | 1.406  |          |  |  |
| 2-1/2                 | 5.50    | 2.56   | 1.25   | 2.2500 | 1.687  |          |  |  |
|                       |         |        |        |        |        |          |  |  |
| 3"                    | 6.00    | 2.63   | 1.38   | 2.6250 | 1.968  |          |  |  |
| 3-1/2                 | 6.50    | 2.69   | 1.50   | 2.8125 | 2.108  |          |  |  |
| 4"                    | 6.75    | 2.75   | 1.56   | 3.0000 | 2.250  |          |  |  |

## **Tolerances**

| Element               | Range            | Direction     | Tolerance |
|-----------------------|------------------|---------------|-----------|
| Length Overall - L    | 1/16 to 3/4 inc. | Plus or Minus | .031      |
|                       | 1" to 4" inc.    | Plus or Minus | .063      |
|                       |                  |               |           |
| Length of Thread - I  | 1/16 to 3/4 inc. | Plus or Minus | .063      |
|                       | 1" to 1-1/4 inc. | Plus or Minus | .094      |
|                       | 1-1/2 to 4"      | Plus or Minus | .125      |
|                       |                  |               |           |
| Length of Square - I2 | 1/16 to 3/4 inc. | Plus or Minus | .031      |
|                       | 1" to 4" inc.    | Plus or Minus | .063      |
|                       |                  |               |           |
| Diameter of Shank -   | 1/16 to 1/8      | Minus         | .0015     |
|                       | 1/4 to 1" inc.   | Minus         | .0020     |
|                       | 1-1/4 to 4" inc. | Minus         | .0030     |
|                       |                  |               |           |
| Size of Square - a    | 1/16 to 1/8      | Minus         | .004      |
|                       | 1/4 to 3/4 inc.  | Minus         | .006      |
|                       | 1" to 4" inc.    | Minus         | .008      |