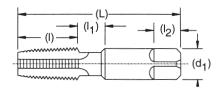

## **General Dimensions**

| deficial billiensions |         |        |        |        |        |          |  |  |
|-----------------------|---------|--------|--------|--------|--------|----------|--|--|
| Dimensions - Inches   |         |        |        |        |        |          |  |  |
| Nominal               | Length  | Length | Length | Dia.   | Size   | Length   |  |  |
| Size                  | Overall | of     | of     | of     | of     | Optional |  |  |
| Inches                |         | Thread | Square | Shank  | Square | Neck     |  |  |
|                       | L       | 1      | 12     | d1     | а      | l1       |  |  |
| 1/16                  | 2.13    | .69    | .38    | .3125  | .234   | .375     |  |  |
| * 1/8                 | 2.13    | .75    | .38    | .3125  | .234   |          |  |  |
| 1/8                   | 2.13    | .75    | .38    | .4375  | .328   | .375     |  |  |
|                       |         |        |        |        |        |          |  |  |
| 1/4                   | 2.44    | 1.06   | .44    | .5625  | .421   | .375     |  |  |
| 3/8                   | 2.56    | 1.06   | .50    | .7000  | .531   | .375     |  |  |
| 1/2                   | 3.13    | 1.38   | .63    | .6875  | .515   |          |  |  |
| ·                     |         |        |        |        |        |          |  |  |
| 3/4                   | 3.25    | 1.38   | .69    | .9063  | .679   | ·        |  |  |
| 1"                    | 3.75    | 1.75   | .81    | 1.1250 | .843   |          |  |  |
| 1-1/4                 | 4.00    | 1.75   | .94    | 1.3125 | .984   |          |  |  |
|                       |         |        |        |        |        |          |  |  |
| 1-1/2                 | 4.25    | 1.75   | 1.00   | 1.5000 | 1.125  |          |  |  |
| 2"                    | 4.50    | 1.75   | 1.13   | 1.8750 | 1.406  |          |  |  |
| 2-1/2                 | 5.50    | 2.56   | 1.25   | 2.2500 | 1.687  |          |  |  |
|                       |         |        |        |        |        |          |  |  |
| 3"                    | 6.00    | 2.63   | 1.38   | 2.6250 | 1.968  |          |  |  |
| 3-1/2                 | 6.50    | 2.69   | 1.50   | 2.8125 | 2.108  |          |  |  |
| 4"                    | 6.75    | 2.75   | 1.56   | 3.0000 | 2.250  |          |  |  |